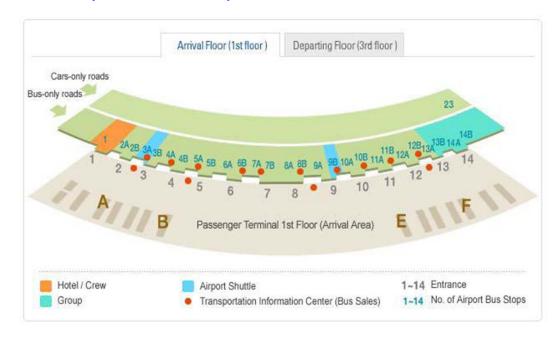

## The Instruction to YPRC

- TAXI (Approx. 60,000 ~ 80,000 KRW)
- Limousine Bus (10,000 KRW)
  - You may purchase Limousine Bus Ticket at the passenger terminal arrival floor by the Transportation Information counter (located at 2nd, 4th, 9th and 13th floor).
  - Getting the line No. 6002 limousine bus at bus stop location 5B, 12A.
     (<a href="http://www.airport.or.kr/airport/traffic/bus/bus/bus/ia?seq=127&flag=E">http://www.airport.or.kr/airport/traffic/bus/bus/bus/ia?seq=127&flag=E</a>)