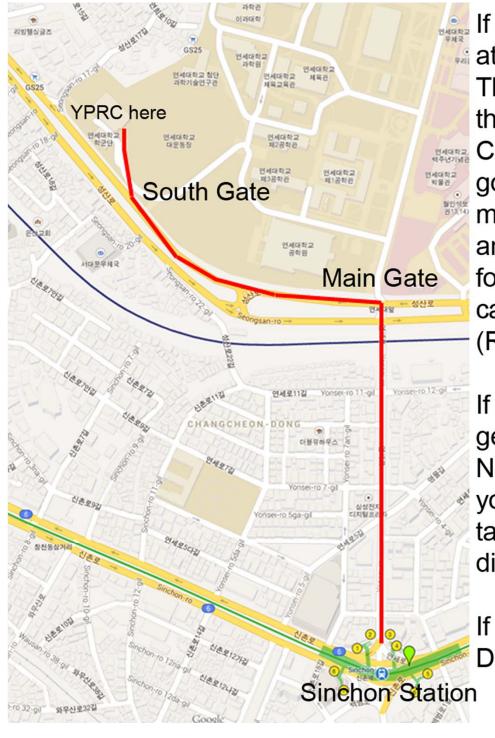

If you like to walk, please get off at the Sinchon station exit No. 3. Than go straight until you meet the main gate of the Yonsei Univ. Cross the road, Turn left, and keep going following the road. You will meet the South gate. Pass the gate and keep going to the left. If you found the hill, go up to the hill. You can found the building on your right. (Red Route)

If you like to take the taxi, please get off at the Sinchon station exit No. 1, and take the taxi. Because you can't use the Red route by taxi, the driver will send you by different way.

If you need help, please call to Dr. Seul- Ki Jeong.